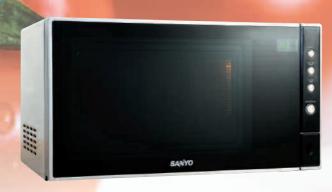

### EM-SL50G ●●

Family Sized Stainless Steel Oven with Grill

- 25 Litres (0.9 cu ft)
- Stainless Steel Exterior
- 900W Microwave Power
- 1000W Quartz Grill
- ■8 Power Levels
- 99 min. Digital Timer